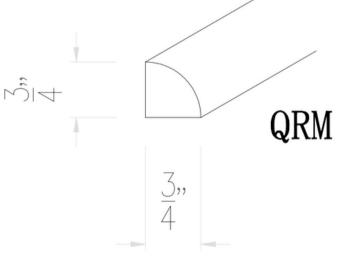

Slim look in White, featuring beautiful thin rails and stiles, 90° straight cut insets, soft close hinges, and solid hardwood doors. This new Shaker variation will become available starting in October 2023!



#### SEE OUR PRODUCT :





#### **BASE CABINETS**

### CONFIGURATIONS

We offer our cabinetry in a variety of sizes, shapes, and configurations to ensure we meet the unique needs of every space. Please review the options and select the SKU that best works for you- SKU letters indicate the shape / configuration, while the SKU numbers indicate the product's varied dimension in inches. For example, SKU "B12" is our classic base cabinet in the 12" width size.



SKU

B24

B27

B30

















All our vanity cabinets are designed to fit a bathroom sink (except VDB).







































#### www.pioneercabinet.com

| EMAIL   | info@pioneercabinet.com        |
|---------|--------------------------------|
| TEL     | 206 - 337 - 6886               |
| FAX     | 206 - 337 - 6885               |
| ADDRESS | 6835 S 212th St, Kent WA 98032 |