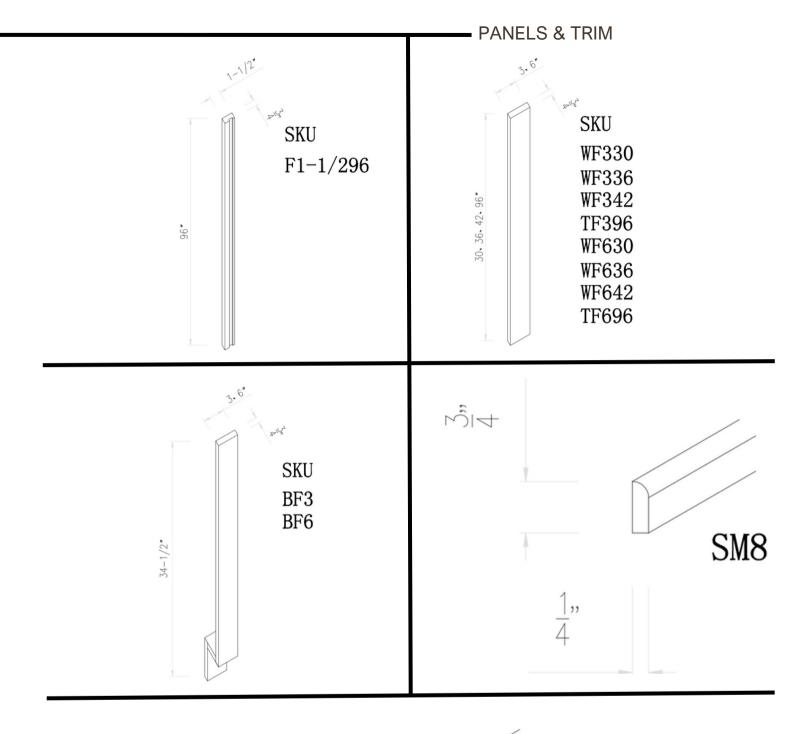

ew Slim look in White, featuring beautiful thin rails and stiles, 90° straight cut insets, soft close hinges, and solid hardwood doors. This new Shaker variation will become available starting in October 2023!



#### SEE OUR PRODUCT :





#### **BASE CABINETS**

### CONFIGURATIONS

We offer our cabinetry in a variety of sizes, shapes, and configurations to ensure we meet the unique needs of every space. Please review the options and select the SKU that best works for you- SKU letters indicate the shape / configuration, while the SKU numbers indicate the product's varied dimension in inches. For example, SKU "B12" is our classic base cabinet in the 12" width size.



SKU

B24

B27

B30

















All our vanity cabinets are designed to fit a bathroom sink (except VDB).







































#### www.pioneercabinet.com

| EMAIL   | info@pioneercabinet.com        |
|---------|--------------------------------|
| TEL     | 206 - 337 - 6886               |
| FAX     | 206 - 337 - 6885               |
| ADDRESS | 6835 S 212th St, Kent WA 98032 |