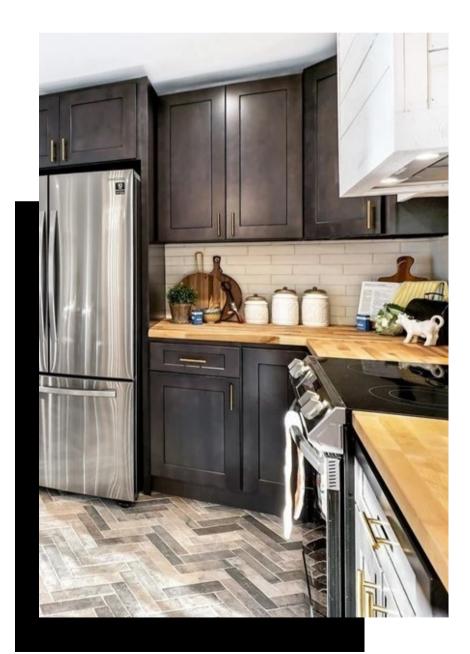

### DARK SHAKER

Our Shaker style cabinets in the Dark color feature 45° angle cut insets, soft close hinges, and solid hardwood doors. The wood of these cabinets offers a classically beautiful and deep reddish brown color.

### MODERN ESPRESSO

Our Shaker style cabinets in Modern Espresso feature 45° angle cut insets, soft close hinges, and solid hardwood doors. These wood stained cabinets offer a near-black dark plum color while still maintaining a visible wood grain.