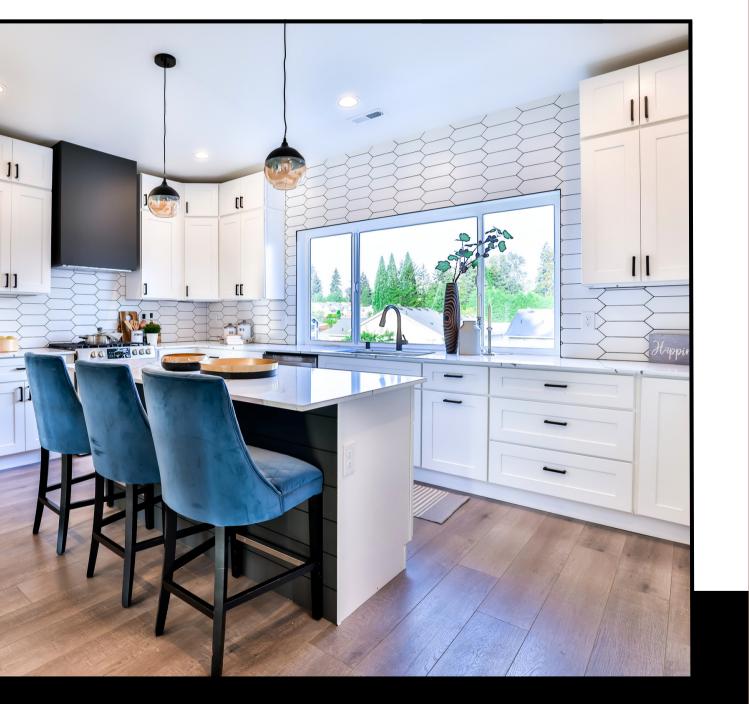

### NEW WHITE SHAKER

Our Shaker style cabinets in New White feature 90° straight cut insets, soft close hinges, and solid hardwood doors. This timelessly classic look is the standard for new developments and renovations, with a clean white finish matching any style.