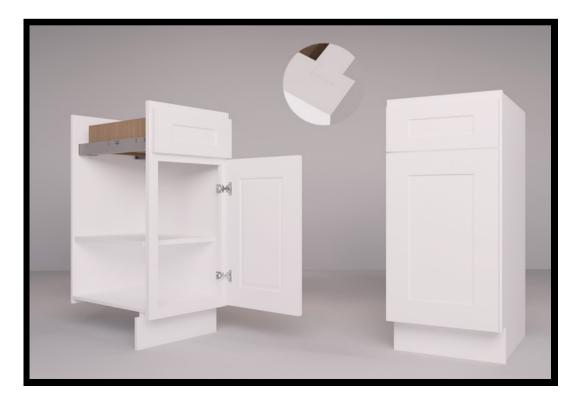

#### American Shaker style

- 3/4" inch solid Birch hardwood doors & frames
- Hardwood parts are joined by dovetail joints
- Soft close drawer slides and hinges
- All sides match the colored panels, shelves, & toe kick
- Stained or painted door, frame, shelves, side panels

- Frame, doors, and drawer faces are made of solid birch hardwood
- Doors and drawers are outfitted with <u>soft-close hinges</u> to prevent slamming
- Top, bottom, and side panels are made of <u>1/2" thick plywood</u>
- Back panel and drawer boxes are made of 5/8" thick plywood
- Shelves are made of <u>3/4" thick plywood</u>