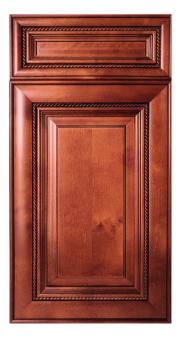

### CHOCOLATE GLAZED

Our Chocolate Glazed cabinets feature raised insets with intricately carved edges, soft close hinges, and solid hardwood doors. These ornate cabinets offer a more traditional style in a rich medium tone stained wood.