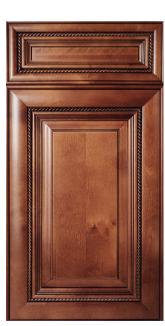

### CHERRY GLAZED

Our Cherry Glazed cabinets feature intricate raised insets with a braided border, soft close hinges, and solid hardwood doors. These cabinets offer a more traditional style with ornate details in a beautiful deep red stain.