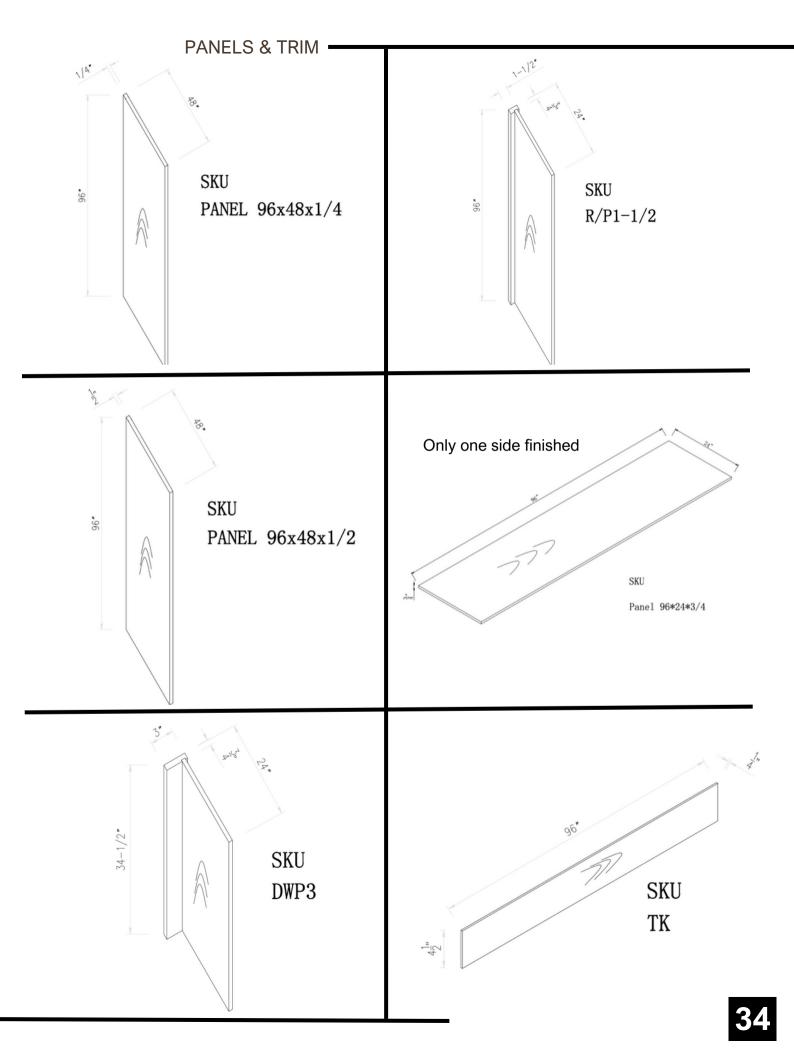

new Slim look in White, featuring beautiful thin rails and stiles, 90° straight cut insets, soft close hinges, and solid hardwood doors. This new Shaker variation will become available starting in October 2023!



#### SEE OUR PRODUCT :





#### **BASE CABINETS**

### CONFIGURATIONS

We offer our cabinetry in a variety of sizes, shapes, and configurations to ensure we meet the unique needs of every space. Please review the options and select the SKU that best works for you- SKU letters indicate the shape / configuration, while the SKU numbers indicate the product's varied dimension in inches. For example, SKU "B12" is our classic base cabinet in the 12" width size.



SKU

B24

B27

B30

















All our vanity cabinets are designed to fit a bathroom sink (except VDB).







































#### www.pioneercabinet.com

| EMAIL   | info@pioneercabinet.com        |
|---------|--------------------------------|
| TEL     | 206 - 337 - 6886               |
| FAX     | 206 - 337 - 6885               |
| ADDRESS | 6835 S 212th St, Kent WA 98032 |