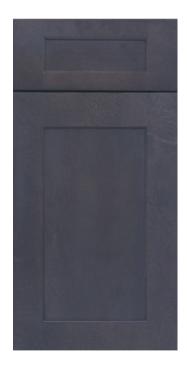

### CINDER GREY SHAKER

Our Shaker style cabinets in Cinder Grey feature 45° angled cut insets, soft close hinges, and solid hardwood doors. These dark grey cabinets offer a modern and sleek design while maintaining intrigue with the soft tone variations of wood grain.