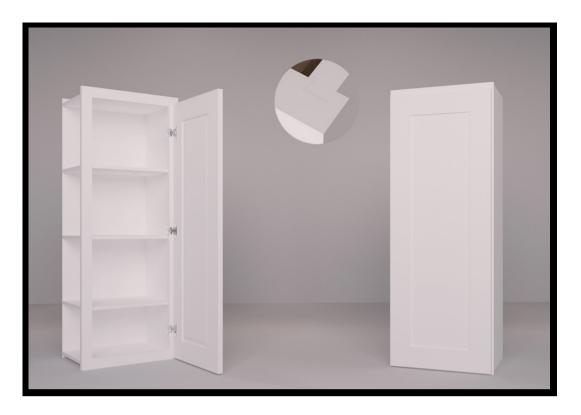

#### American Shaker style

- 3/4" inch solid Birch hardwood doors & frames
- Hardwood parts are joined by dovetail joints
- Soft close drawer slides and hinges
- All sides match the colored panels, shelves, & toe kick
- Stained or painted door, frame, shelves, side panels

- Frame, doors, and drawer faces are made of solid birch hardwood
- Doors and drawers are outfitted with <u>soft-close hinges</u> to prevent slamming
- Top, bottom, and side panels are made of <u>1/2" thick plywood</u>
- Back panel and drawer boxes are made of 5/8" thick plywood
- Shelves are made of <u>3/4" thick plywood</u>