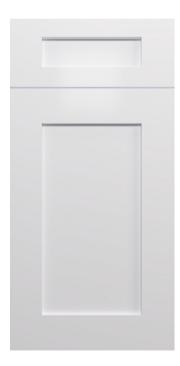

### NEW WHITE SHAKER

Our Shaker style cabinets in New White feature 90° straight cut insets, soft close hinges, and solid hardwood doors. This timelessly classic look is the standard for new developments and renovations, with a clean white finish matching any style.