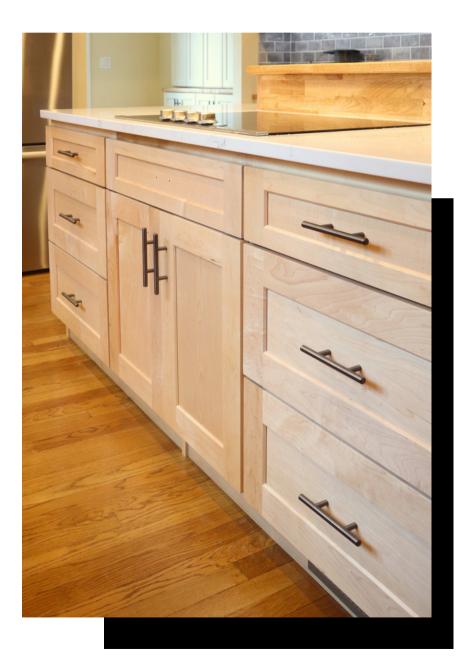

### SUNNY MAPLE SHAKER

Our Shaker style cabinets in Sunny Maple feature 45° angled cut insets, soft close hinges, and solid hardwood doors. The soft color wood of these cabinets is genuine Canadian Maple, a timelessly beautiful style.