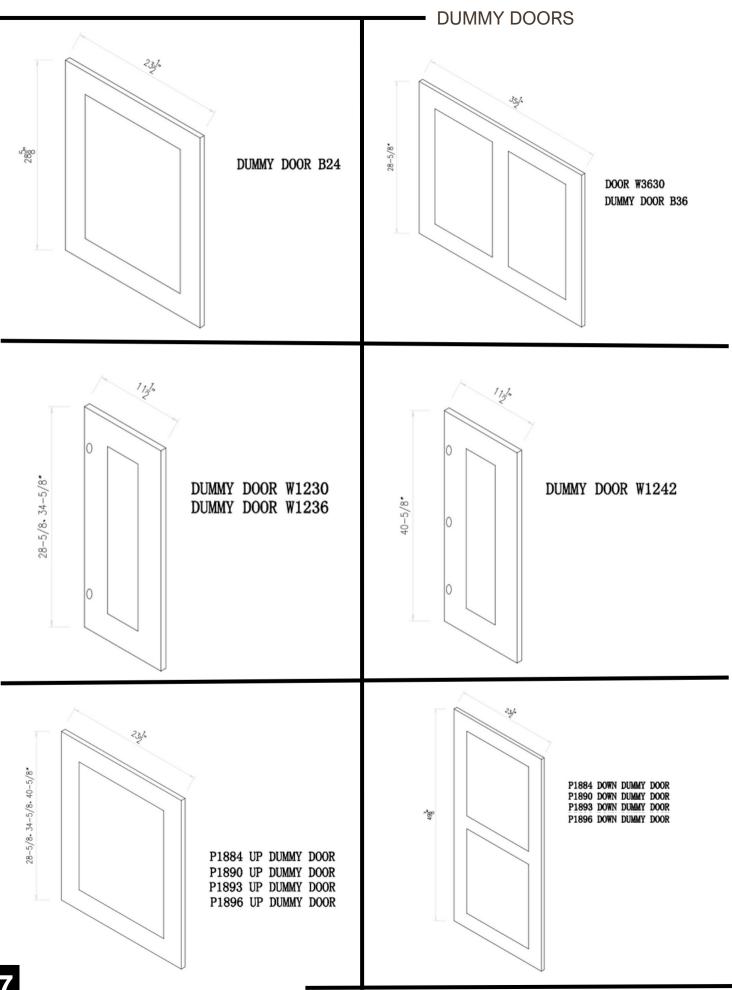

#### **BASE CABINETS**

### CONFIGURATIONS

We offer our cabinetry in a variety of sizes, shapes, and configurations to ensure we meet the unique needs of every space. Please review the options and select the SKU that best works for you- SKU letters indicate the shape / configuration, while the SKU numbers indicate the product's varied dimension in inches. For example, SKU "B12" is our classic base cabinet in the 12" width size.

SKU

B24

B27

B30

All our vanity cabinets are designed to fit a bathroom sink (except VDB).