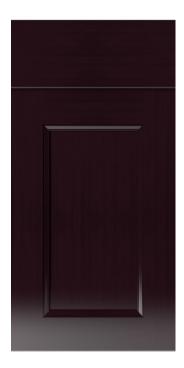

### MODERN ESPRESSO

Our Shaker style cabinets in Modern Espresso feature 45° angle cut insets, soft close hinges, and solid hardwood doors. These wood stained cabinets offer a near-black dark plum color while still maintaining a visible wood grain.