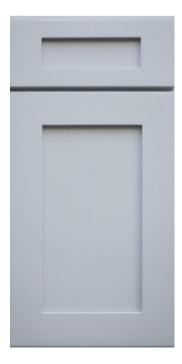

### GREY SHAKER

Our Shaker style cabinets in Grey feature 90° straight cut insets, soft close hinges, and solid hardwood doors. The minimalist design of these cabinets combined with a soft grey tone makes for a beautifully clean and neutral look.