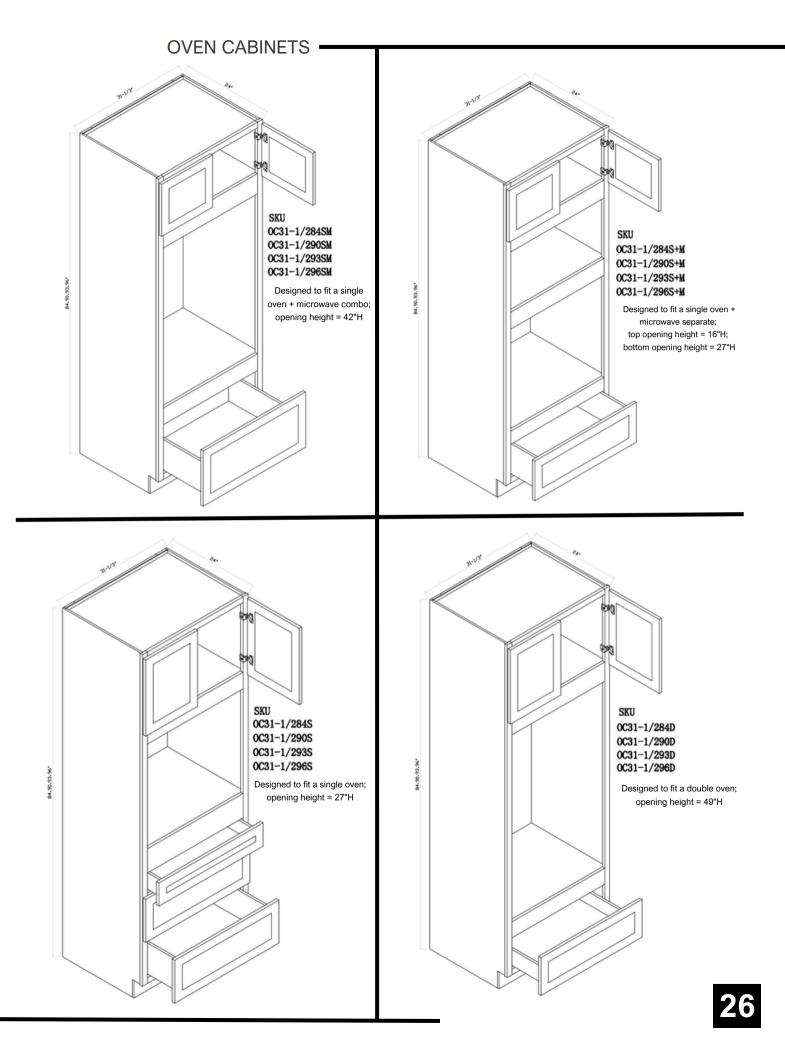

#### **BASE CABINETS**

### CONFIGURATIONS

We offer our cabinetry in a variety of sizes, shapes, and configurations to ensure we meet the unique needs of every space. Please review the options and select the SKU that best works for you- SKU letters indicate the shape / configuration, while the SKU numbers indicate the product's varied dimension in inches. For example, SKU "B12" is our classic base cabinet in the 12" width size.