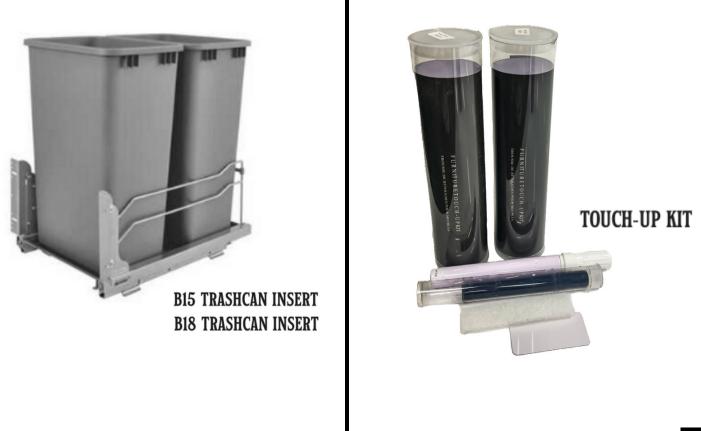

#### **BASE CABINETS**

### CONFIGURATIONS

We offer our cabinetry in a variety of sizes, shapes, and configurations to ensure we meet the unique needs of every space. Please review the options and select the SKU that best works for you- SKU letters indicate the shape / configuration, while the SKU numbers indicate the product's varied dimension in inches. For example, SKU "B12" is our classic base cabinet in the 12" width size.