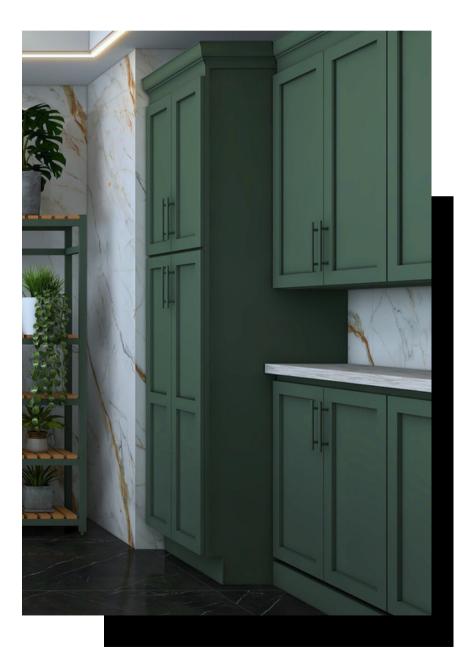

### FOREST GREEN SHAKER

Our Shaker style cabinets in Forest Green feature 90° straight cut insets, soft close hinges, and solid hardwood doors. This beautiful forest green color makes for a different and intriguing look- pair with neutral tones for a nice color accent!