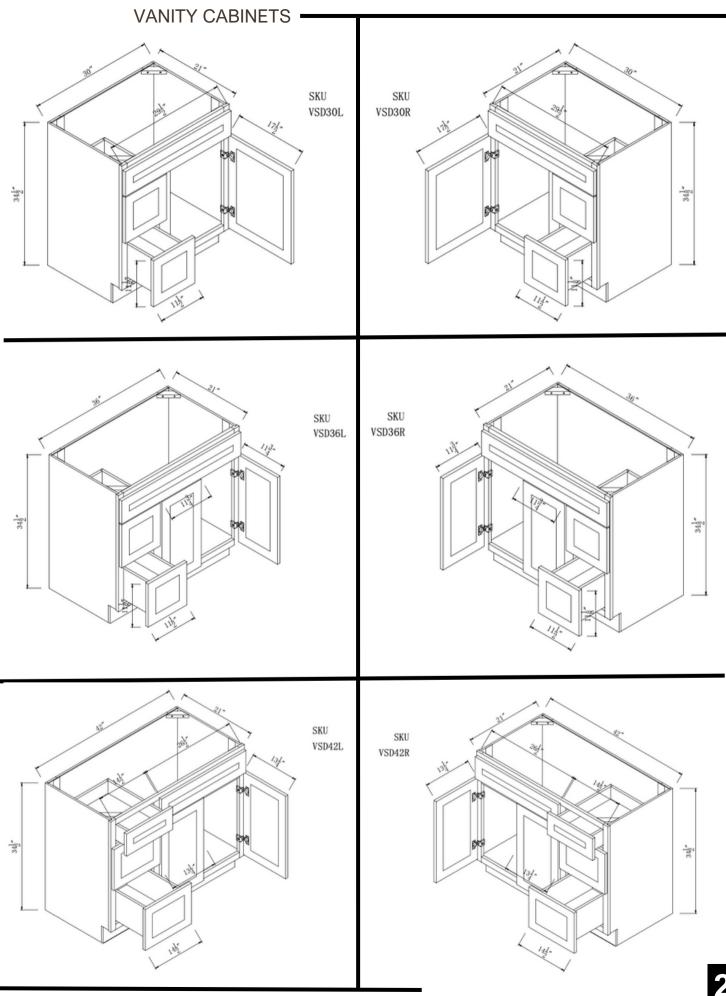

### CONFIGURATIONS

We offer our cabinetry in a variety of sizes, shapes, and configurations to ensure we meet the unique needs of every space. Please review the options and select the SKU that best works for you- SKU letters indicate the shape / configuration, while the SKU numbers indicate the product's varied dimension in inches. For example, SKU "B12" is our classic base cabinet in the 12" width size.

SKU

B24

B27

B30

All our vanity cabinets are designed to fit a bathroom sink (except VDB).