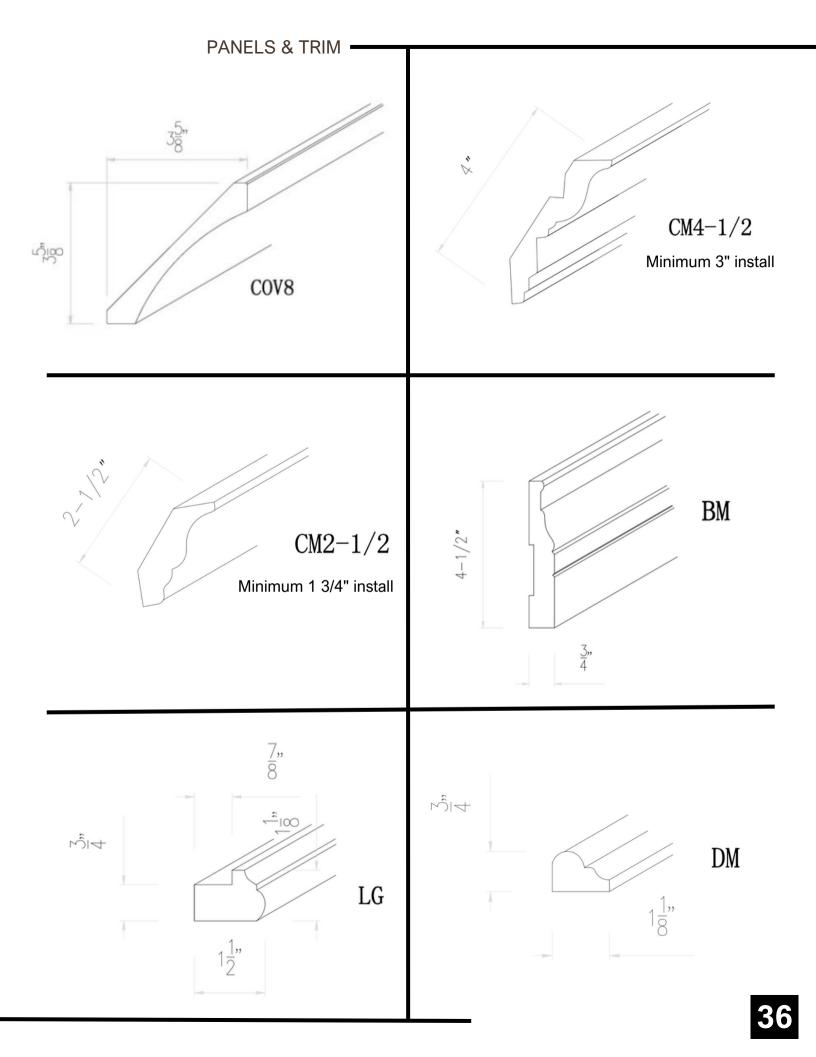

lim look in White, featuring beautiful thin rails and stiles, 90° straight cut insets, soft close hinges, and solid hardwood doors. This new Shaker variation will become available starting in October 2023!



#### SEE OUR PRODUCT :





#### **BASE CABINETS**

### CONFIGURATIONS

We offer our cabinetry in a variety of sizes, shapes, and configurations to ensure we meet the unique needs of every space. Please review the options and select the SKU that best works for you- SKU letters indicate the shape / configuration, while the SKU numbers indicate the product's varied dimension in inches. For example, SKU "B12" is our classic base cabinet in the 12" width size.



SKU

B24

B27

B30

















All our vanity cabinets are designed to fit a bathroom sink (except VDB).







































#### www.pioneercabinet.com

| EMAIL   | info@pioneercabinet.com        |
|---------|--------------------------------|
| TEL     | 206 - 337 - 6886               |
| FAX     | 206 - 337 - 6885               |
| ADDRESS | 6835 S 212th St, Kent WA 98032 |