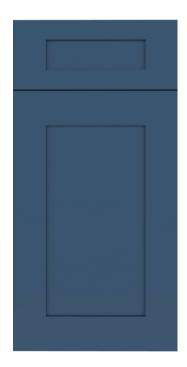

### BLUE SHAKER

Our Shaker style cabinets in Blue feature 90° straight cut insets, soft close hinges, and solid hardwood doors. This classic deep blue color makes for a unique yet versatile look- these work well for islands or accents matched with White.