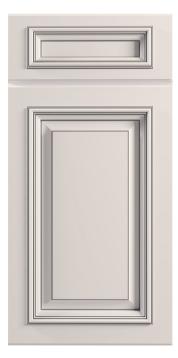

### CHERRY GLAZED

Our Cherry Glazed cabinets feature intricate raised insets with a braided border, soft close hinges, and solid hardwood doors. These cabinets offer a more traditional style with ornate details in a beautiful deep red stain.