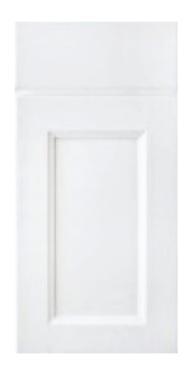

### NEW WHITE SHAKER

Our Shaker style cabinets in New White feature 90° straight cut insets, soft close hinges, and solid hardwood doors. This timelessly classic look is the standard for new developments and renovations, with a clean white finish matching any style.