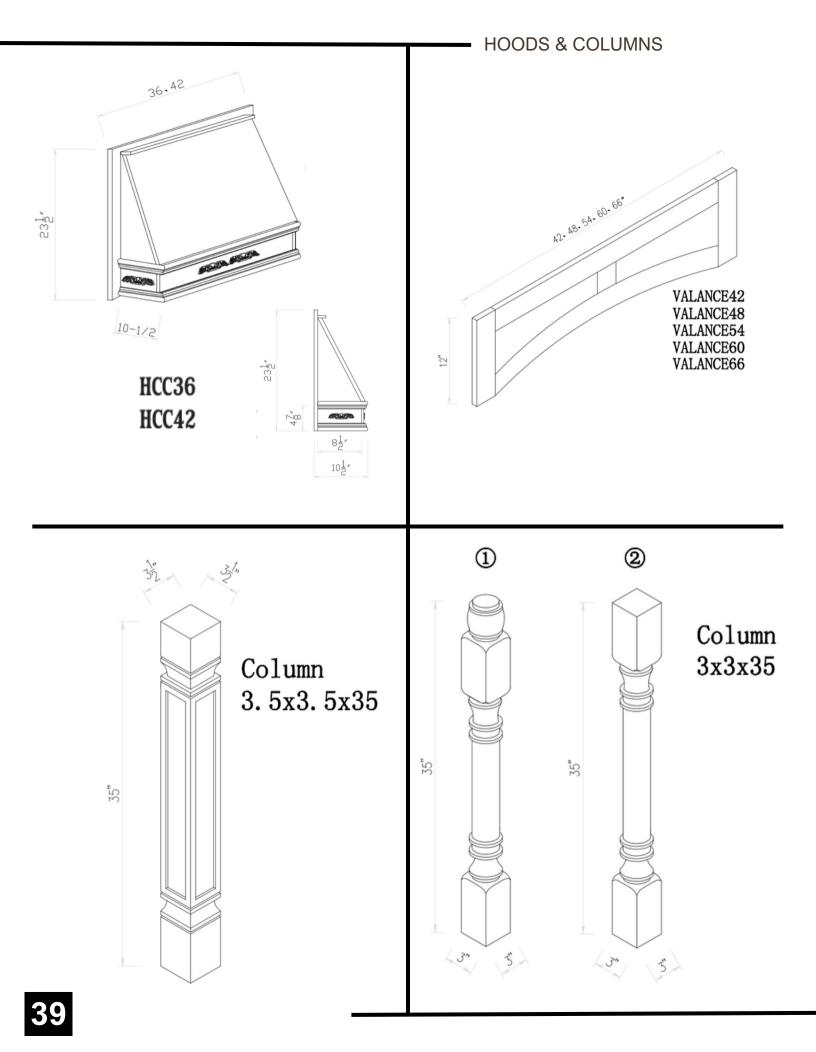

### CONFIGURATIONS

We offer our cabinetry in a variety of sizes, shapes, and configurations to ensure we meet the unique needs of every space. Please review the options and select the SKU that best works for you- SKU letters indicate the shape / configuration, while the SKU numbers indicate the product's varied dimension in inches. For example, SKU "B12" is our classic base cabinet in the 12" width size.