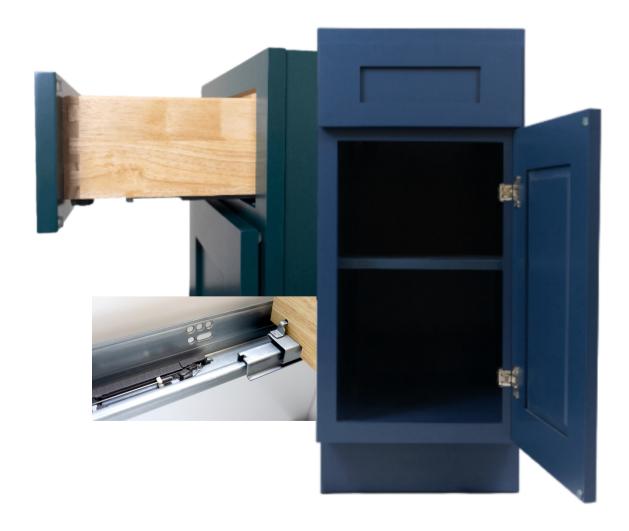

#### American Shaker style

- 3/4" inch solid Birch hardwood doors & frames
- Hardwood parts are joined by dovetail joints
- Soft close drawer slides and hinges
- All sides match the colored panels, shelves, & toe kick
- Stained or painted door, frame, shelves, side panels

- Frame, doors, and drawer faces are made of solid birch hardwood
- Doors and drawers are outfitted with <u>soft-close hinges</u> to prevent slamming
- Top, bottom, and side panels are made of <u>1/2" thick plywood</u>
- Back panel and drawer boxes are made of 5/8" thick plywood
- Shelves are made of <u>3/4" thick plywood</u>

### BLUE SHAKER

Our Shaker style cabinets in Blue feature 90° straight cut insets, soft close hinges, and solid hardwood doors. This classic deep blue color makes for a unique yet versatile look- these work well for islands or accents matched with White.