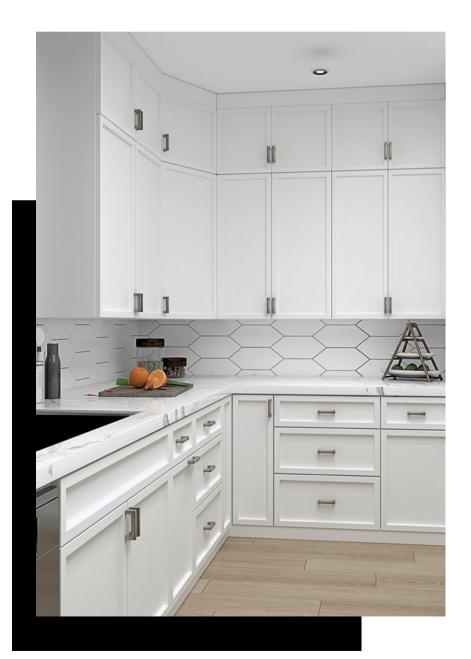

### NEW WHITE SHAKER

Our Shaker style cabinets in New White feature 90° straight cut insets, soft close hinges, and solid hardwood doors. This timelessly classic look is the standard for new developments and renovations, with a clean white finish matching any style.

### MODERN WHITE

Our Shaker style cabinets in Modern White feature 45° angled cut insets, soft close hinges, and solid hardwood doors. While also being an industry classic, these cabinets differ from our New White with angled inset edges and flat paneled drawers.