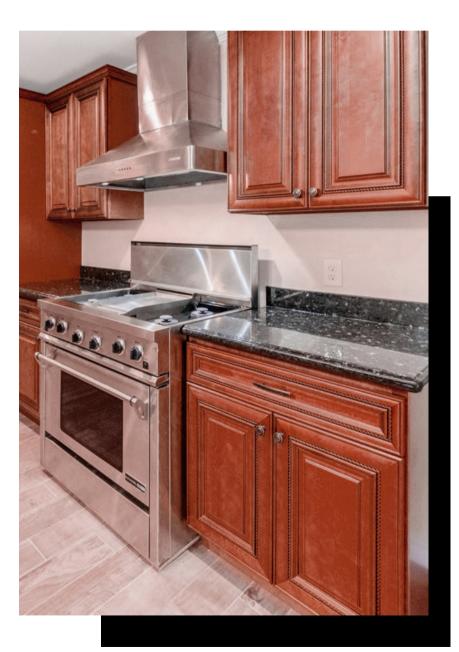

### DARK SHAKER

Our Shaker style cabinets in the Dark color feature 45° angle cut insets, soft close hinges, and solid hardwood doors. The wood of these cabinets offers a classically beautiful and deep reddish brown color.

### MODERN ESPRESSO

Our Shaker style cabinets in Modern Espresso feature 45° angle cut insets, soft close hinges, and solid hardwood doors. These wood stained cabinets offer a near-black dark plum color while still maintaining a visible wood grain.