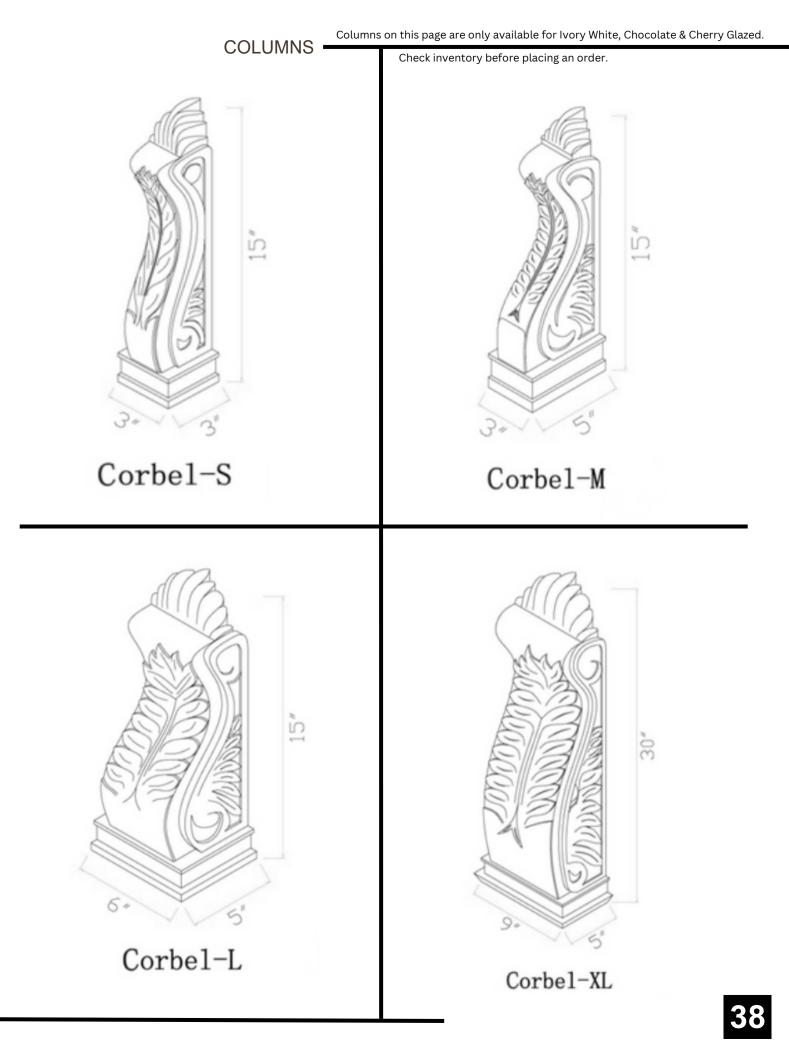

### CONFIGURATIONS

We offer our cabinetry in a variety of sizes, shapes, and configurations to ensure we meet the unique needs of every space. Please review the options and select the SKU that best works for you- SKU letters indicate the shape / configuration, while the SKU numbers indicate the product's varied dimension in inches. For example, SKU "B12" is our classic base cabinet in the 12" width size.